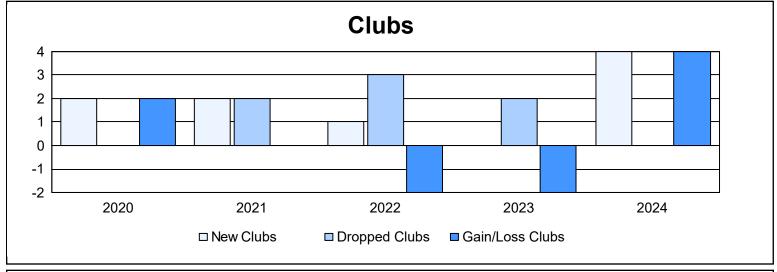

District LD 4 As of June 2024 Cumulative

| Year      | New<br>Clubs | Dropped<br>Clubs | Gain/<br>Loss<br>Clubs | New<br>Members | Charter<br>Members | Reinstate<br>Members | Transfer<br>Members | Total<br>Member<br>Added | Total<br>Members<br>Dropped | Gain/<br>Loss<br>Members |
|-----------|--------------|------------------|------------------------|----------------|--------------------|----------------------|---------------------|--------------------------|-----------------------------|--------------------------|
| 2019-2020 | 2            | 0                | 2                      | 278            | 54                 | 5                    | 12                  | 349                      | 225                         | 124                      |
| 2020-2021 | 2            | 2                | 0                      | 132            | 78                 | 32                   | 2                   | 244                      | 358                         | -114                     |
| 2021-2022 | 1            | 3                | -2                     | 202            | 28                 | 47                   | 1                   | 278                      | 375                         | -97                      |
| 2022-2023 | 0            | 2                | -2                     | 203            | 1                  | 5                    | 3                   | 212                      | 212                         | 0                        |
| 2023-2024 | 4            | 0                | 4                      | 283            | 144                | 12                   | 20                  | 459                      | 245                         | 214                      |
| Average   | 2            | 1                | 0                      | 220            | 61                 | 20                   | 8                   | 308                      | 283                         | 25                       |